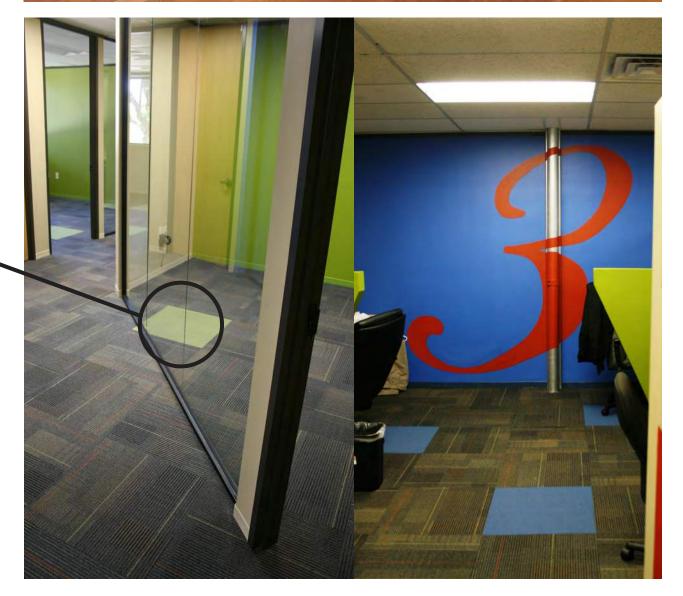

[playful shapes]

Bubble mosaics in varied sizes liven up a sleek and sophisticated kitchen.

[optical illusion]

Careful placement and installation of accent colored carpet tiles appear to pierce through the wall in a corporate office space.