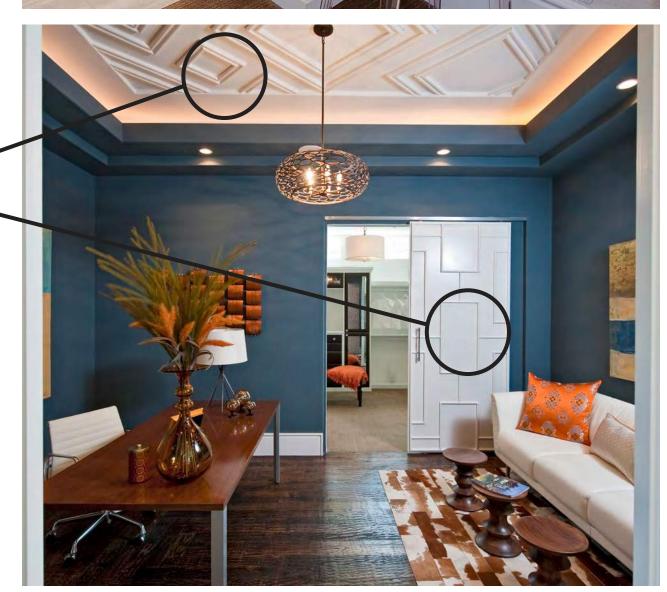

[detailed geometry]

Custom designed fretwork on the doors and ceiling intensify the visual appeal in a unique residential office.

[clever signage]

Three dimensional lettering makes an interesting wayfinding tool at a beauty salon.