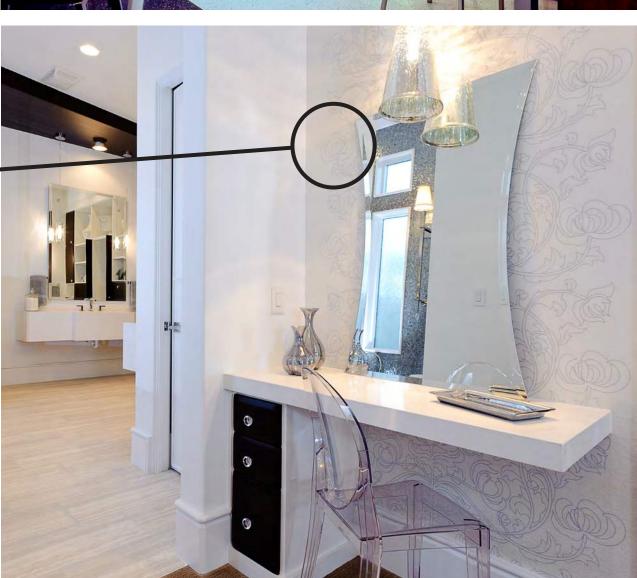

[customize it]

Custom designed, backlit images adorn the walls of a sushi restaurant in Florida.

[a subtle pattern]

This soft, yet elaborate wall covering adds a touch of glamour to a stunning residential vanity.