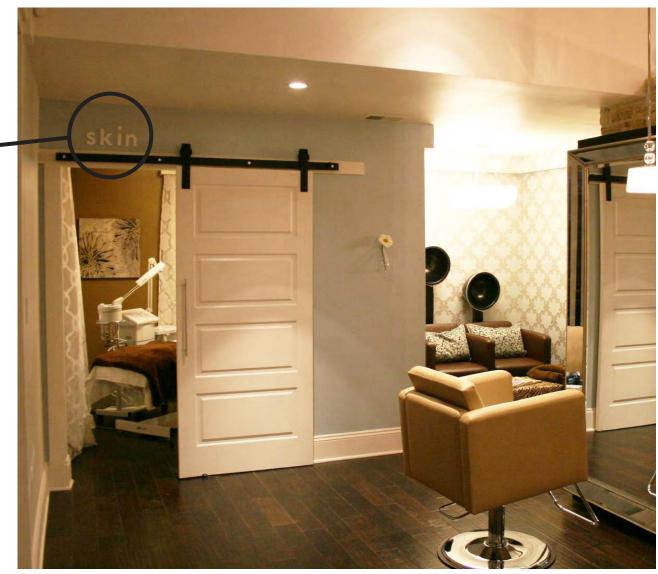

[detailed geometry]

Custom designed fretwork on the doors and ceiling intensify the visual appeal in a unique residential office.

[clever signage]

Three dimensional lettering makes an interesting wayfinding tool at a beauty salon.