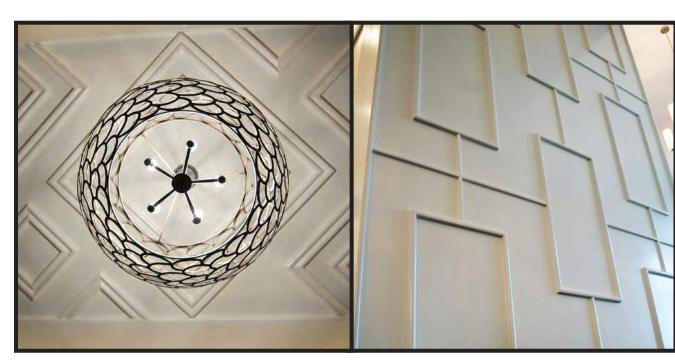

[detailed geometry]

Custom designed fretwork on the doors and ceiling intensify the visual appeal in a unique residential office.

[clever signage]

Three dimensional lettering makes an interesting wayfinding tool at a beauty salon.