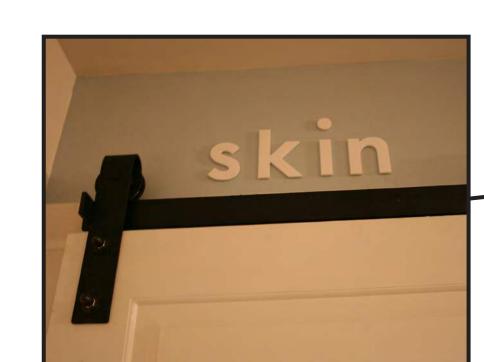

[detailed geometry]

Custom designed fretwork on the doors and ceiling intensify the visual appeal in a unique residential office.

[clever signage]

Three dimensional lettering makes an interesting wayfinding tool at a beauty salon.