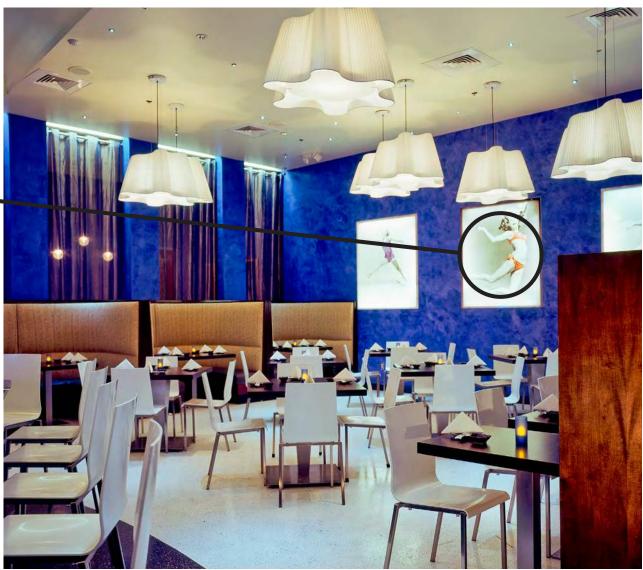

[customize it]

Custom designed, backlit images adorn the walls of a sushi restaurant in Florida.

[a subtle pattern]

This soft, yet elaborate wall covering adds a touch of glamour to a stunning residential vanity.