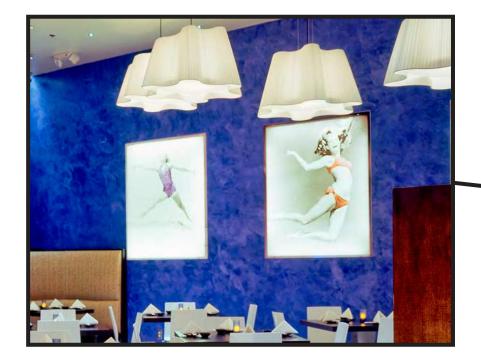

[customize it]

Custom designed, backlit images adorn the walls of a sushi restaurant in Florida.

[a subtle pattern]

This soft, yet elaborate wall covering adds a touch of glamour to a stunning residential vanity.