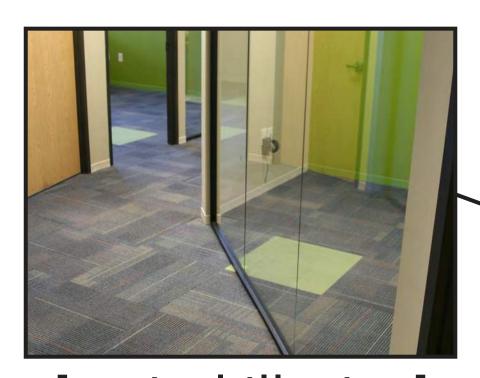

[playful shapes]

Bubble mosaics in varied sizes liven up a sleek and sophisticated kitchen.

[optical illusion]

Careful placement and installation of accent colored carpet tiles appear to pierce through the wall in a corporate office space.