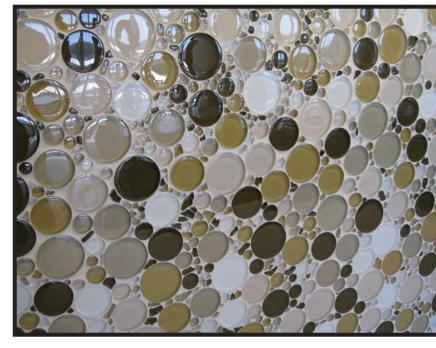

[playful shapes]

Bubble mosaics in varied sizes liven up a sleek and sophisticated kitchen.

[optical illusion]

Careful placement and installation of accent colored carpet tiles appear to pierce through the wall in a corporate office space.