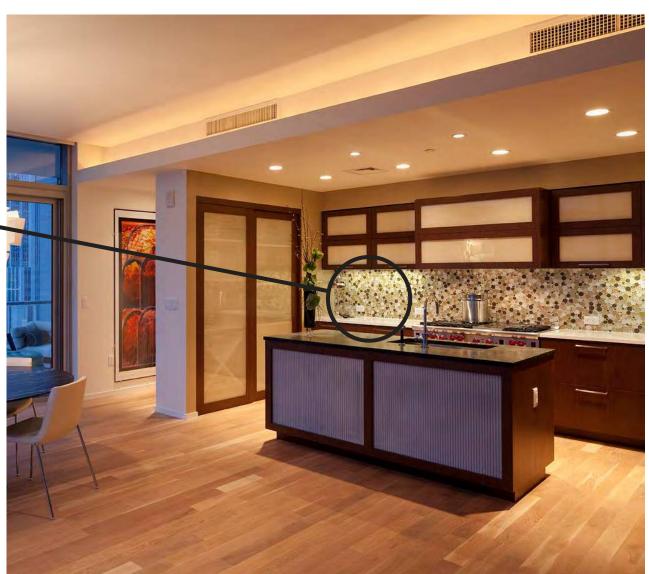

[playful shapes]

Bubble mosaics in varied sizes liven up a sleek and sophisticated kitchen.

[optical illusion]

Careful placement and installation of accent colored carpet tiles appear to pierce through the wall in a corporate office space.