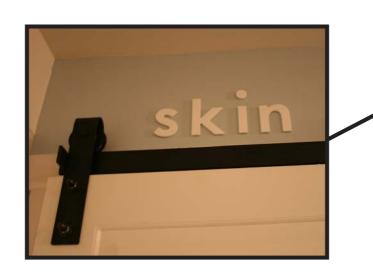

## [clever signage]

Three dimensional lettering makes an interesting wayfinding tool at a beauty salon.