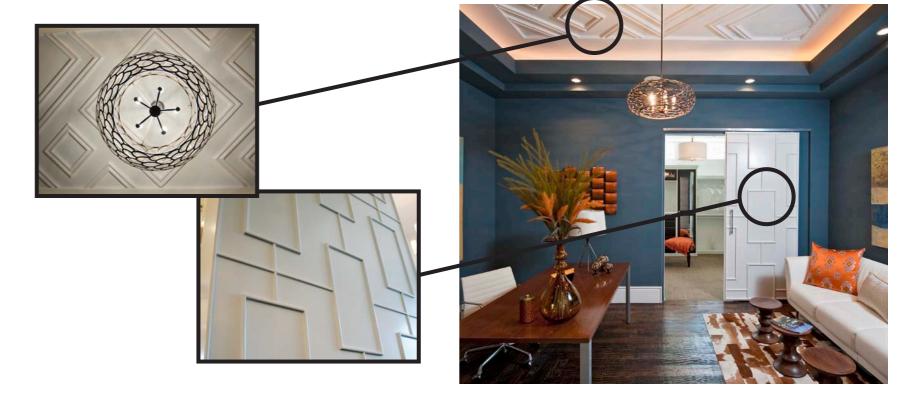

#### [detailed geometry]

Custom designed fretwork on the doors and ceiling intensify the visual appeal at a stunning residence.