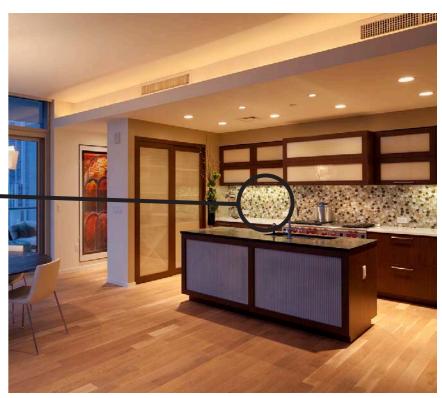

# [playful shapes]

Bubble mosaics in varied sizes liven up this sleek and sophisticated kitchen.