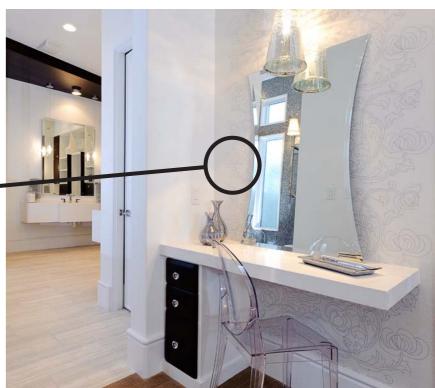

### [a subtle pattern]

This soft, yet elaborate, wall covering adds a touch of glamour to a stunning residential vanity.