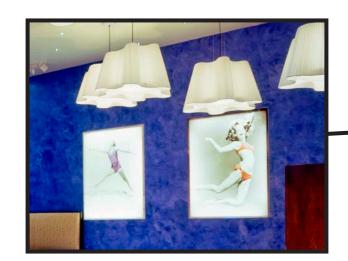

## [customize it]

Custom designed, backlit images adorn the walls of a sushi restaurant in Florida.