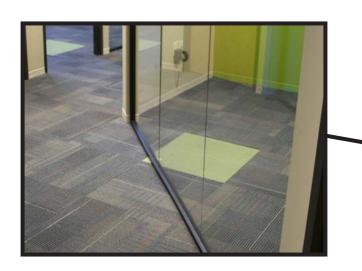

# [optical illusion]

Careful placement and installation of accent colored carpet tiles appear to pierce through the wall in a corporate office space.