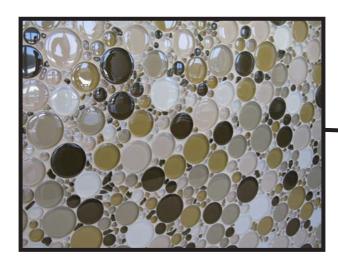

# [playful shapes]

Bubble mosaics in varied sizes liven up this sleek and sophisticated kitchen.