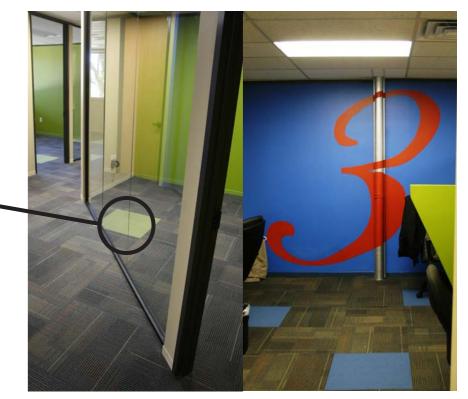

# [optical illusion]

Careful placement and installation of accent colored carpet tiles appear to pierce through the wall in a corporate office space.