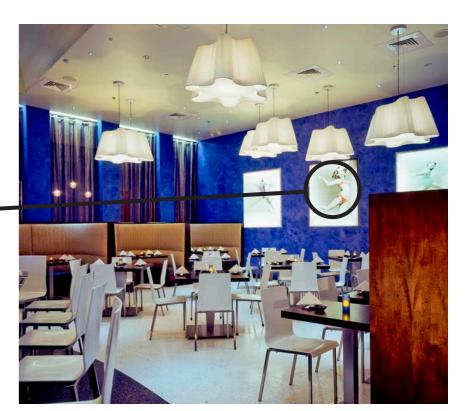

## [customize it]

Custom designed, backlit images adorn the walls of a sushi restaurant in Florida.