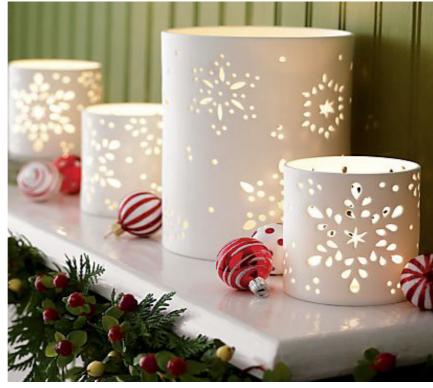

# ACCESSORIZE FEATHERS

A wreath made out of peacock feathers adds some character to the typical holíday design.

use inspiration from modern architecture to design an updated gingerbread house.

Bone china hurricanes from Crate & Barrel can add a holiday touch to any interior.