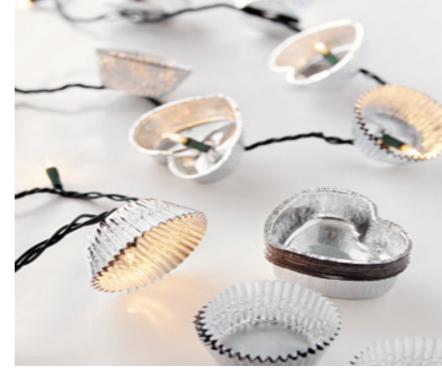

# LET YOUR LIGHTS

Give traditional lights an 🔍 embellished look by attaching silver cupcake liners.