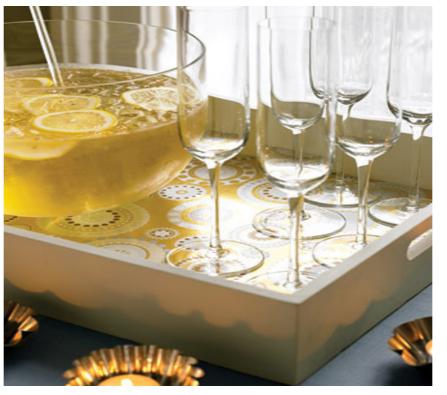

Here is a modern alternative for a tree that is a flat-out fabulous idea.

Even household ítems, such as string and buttons, can be transformed into holiday accents.

Recycle your favorite gift wrap for a festive beverage tray liner.