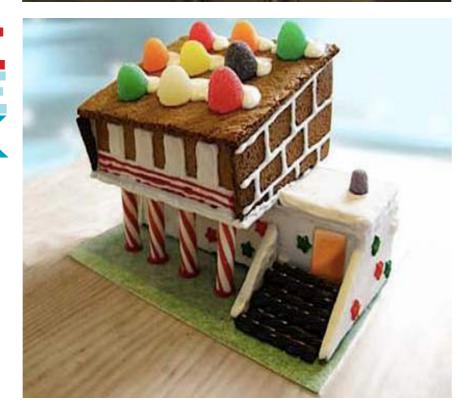

# ACCESSORIZE FEATHERS

A wreath made out of peacock feathers adds some character to the typical holíday design.

use inspiration from modern architecture to design an updated gingerbread house.

Bone china hurricanes from Crate & Barrel can add a holiday touch to any interior.