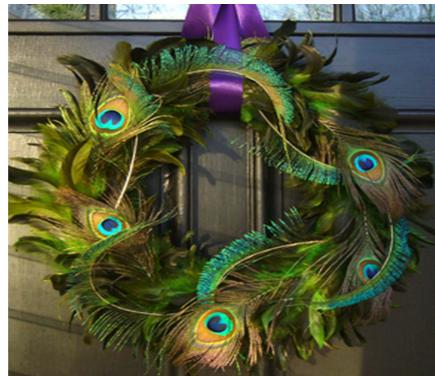

# ACCESSORIZE FEATHERS

A wreath made out of peacock feathers adds some character to the typical holíday design.

use inspiration from modern architecture to design an updated gingerbread house.

Bone china hurricanes from Crate & Barrel can add a holiday touch to any interior.