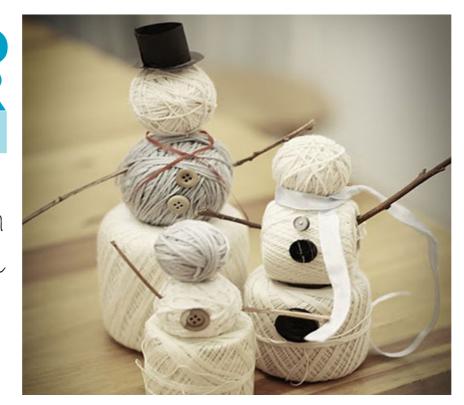

Here is a modern alternative for a tree that is a flat-out fabulous idea.

Even household ítems, such as string and buttons, can be transformed into holiday accents.

Recycle your favorite gift wrap for a festive beverage tray liner.