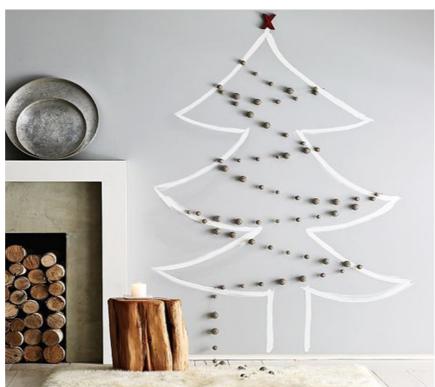

Here is a modern alternative for a tree that is a flat-out fabulous idea.

Even household ítems, such as string and buttons, can be transformed into holiday accents.

Recycle your favorite gift wrap for a festive beverage tray liner.